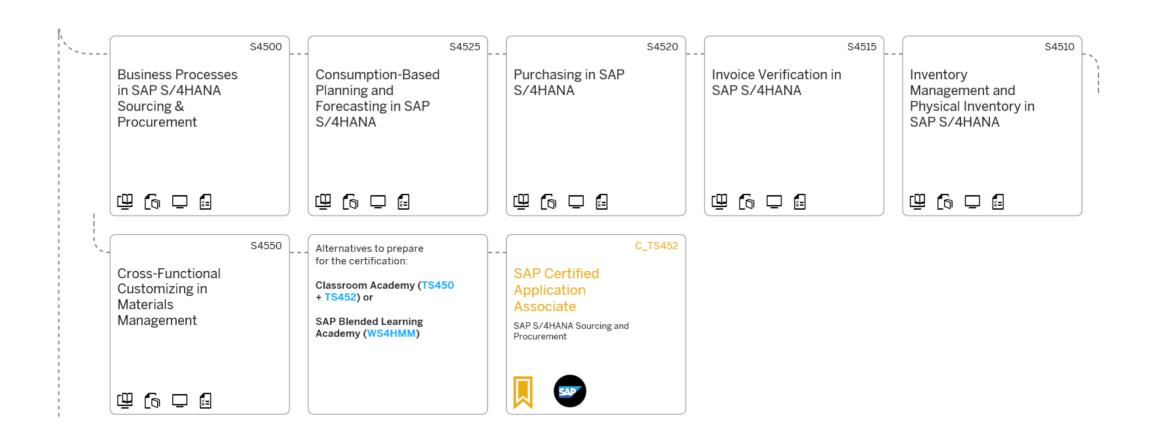

#### **SAP S/4HANA - Sourcing and Procurement**

Learn how to implement and customize features of SAP S/4HANA Procurement (valid for SAP S/4HANA on-premise and SAP S/4HANA Cloud, extended edition)