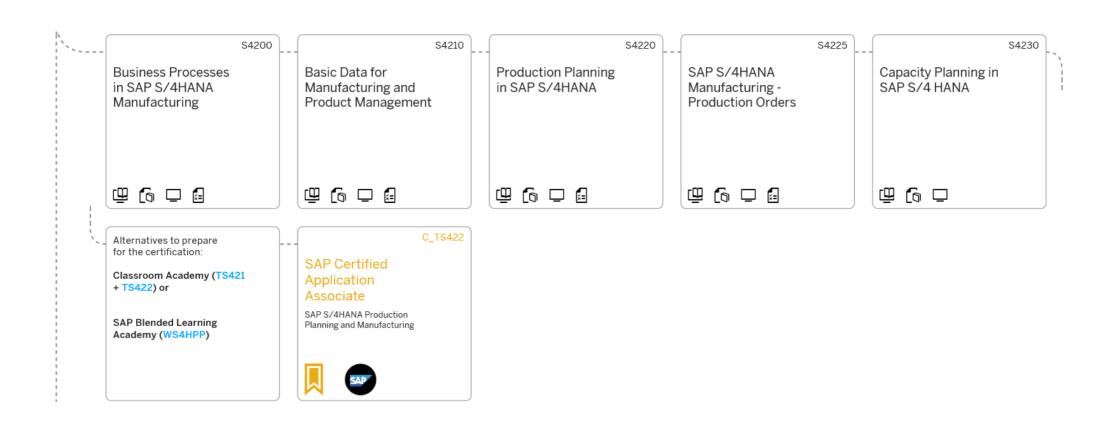

#### SAP S/4HANA - Manufacturing

Learn how to implement and customize features of SAP S/4HANA Manufacturing (valid for SAP S/4HANA on-premise and SAP S/4HANA Cloud, extended edition)