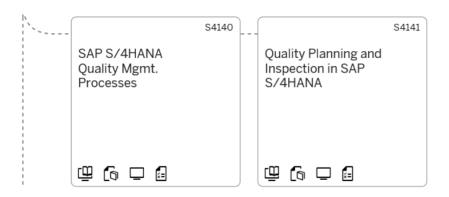

### **SAP S/4HANA - Quality Management**

Learn how to implement and customize features of SAP S/4HANA Quality Management (valid for SAP S/4HANA on-premise and SAP S/4HANA Cloud, extended edition)