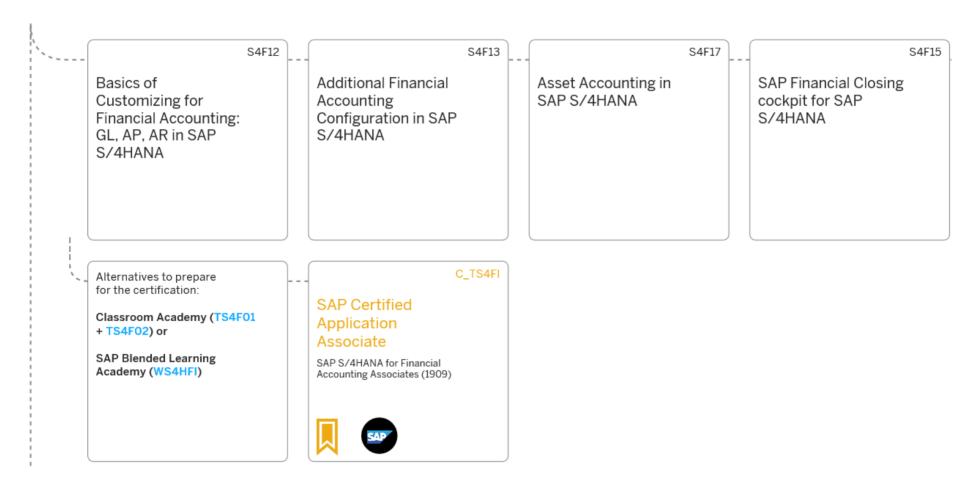

#### **SAP S/4HANA Finance - Financial Accounting**

Develop the skills needed to implement and customize features of SAP S/4HANA Finance, with a focus on Financial Accounting (valid for SAP S/4HANA on-premise and SAP S/4HANA Cloud, extended edition)