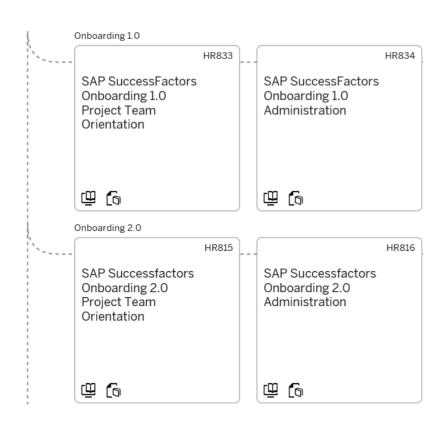

#### **SAP SuccessFactors Onboarding**

Learn how to configure and administer the SAP SuccessFactors Onboarding module.