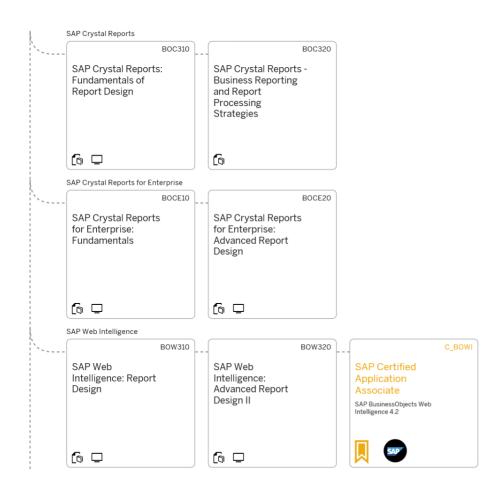

## **SAP Business Intelligence (BI) Reporting**

Learn all about the different SAP reporting solutions.