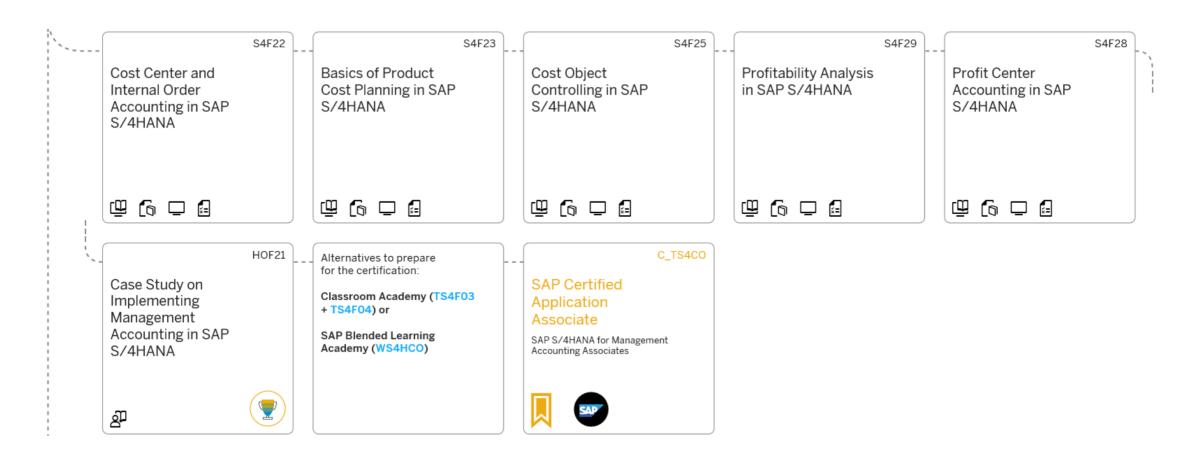

#### **SAP S/4HANA Finance - Management Accounting**

Learn how to successfully implement and customize features of SAP S/4HANA Finance, with a focus on Management Accounting (valid for SAP S/4HANA on-premise and SAP S/4HANA Cloud, extended edition)