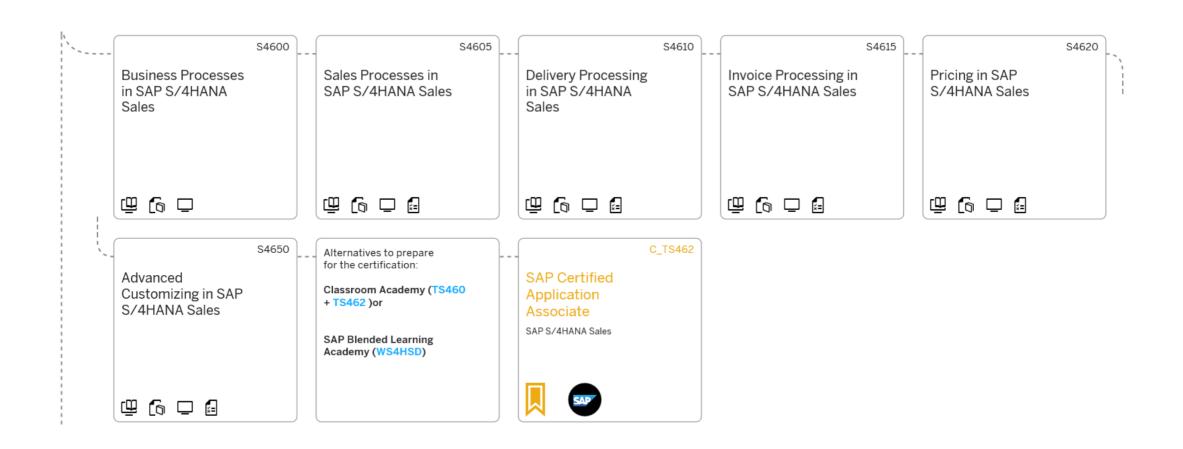

#### SAP S/4HANA - Sales

Learn how to implement and customize features of SAP S/4HANA Sales (valid for SAP S/4HANA on-premise and SAP S/4HANA Cloud, extended edition)