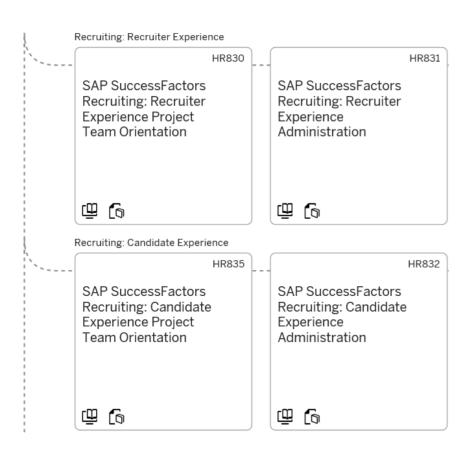

#### **SAP SuccessFactors Recruiting**

Learn how to configure and administer the SAP SuccessFactors Recruiting module.