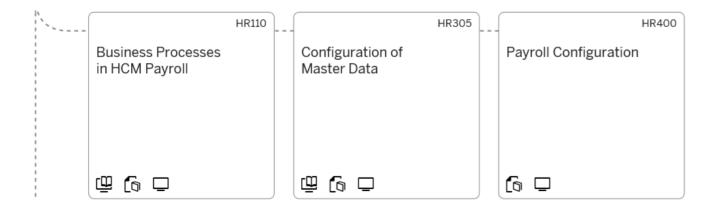

## **SAP HCM Payroll Processing**

Learn how to support, organize and run Payroll including configuration of master data of in SAP HCM Payroll.