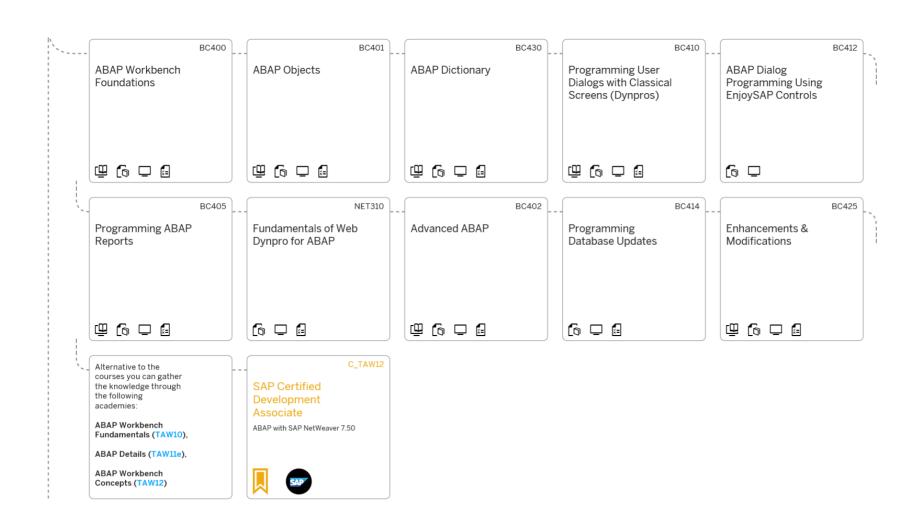

#### **ABAP Programming with SAP NetWeaver**

Expand your knowledge of ABAP Programming with SAP NetWeaver.